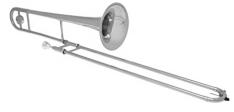

## Trombone

When you begin your rental, please choose to have the instrument and supplies delivered to the school. If you show the Music Stores this list, they will have all of the recommended instruments & supplies.

Recommended brands and model numbers (preference order):

- 1. Yamaha 448G
- 2. Eastman ETB-428 (Lacquer Yellow Brass Bell)

Following supplies should be included with the instrument rental (from the music stores):